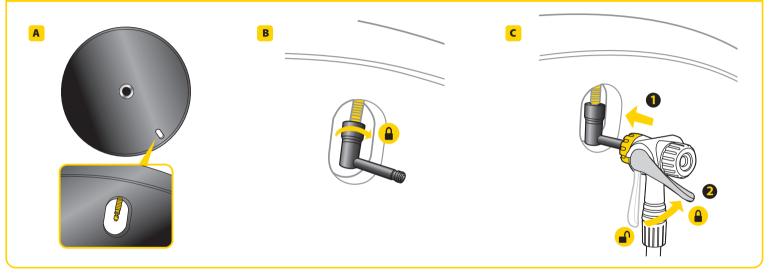

## 주 의

- 튜브에 공기를 주입시 튜브의 내부 공기압력이 빠르게 올라갑니다. 압력은 체크 밸브의 안쪽에 있는 프레셔-레이트 디바이스가 열릴때까지 올라가야 합니다. 체크 밸브가 열릴 때, 압력이 약간 감소하는 것을 확인할 수 있습니다. 이런 상황이 될 경우에만 게이지에 정확한 압력 측정치를 표시할 수 있습니다. 이후 원하는 공기압을 주입하십시오.
- 원하는 공기압력까지 도달하였을 때, 펌프 헤드를 프레셔-레이트 어뎁터보다 먼저 제거한 후 프레셔 -레이트를 밸브에서 제거하십시오. 만약 펌프에 압력 릴리즈 버튼이 있는 경우, 펌프 헤드를 프레셔-레이트에서 제거하기 전 릴리즈 버튼을 눌러 펌프 내부에 있는 공기압을 제거하십시오.
- 3. 펌프를를 사용하지 않는 중이라면 프레셔-레이트를 펌프에 연결한채로 방치하지 마십시오.